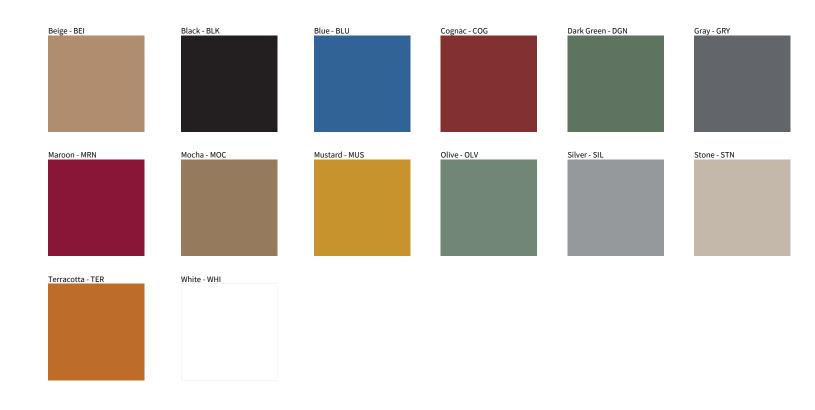

## **MARIOLA SUSPENSION**

| PROJECT  |
|----------|
| TYPE     |
| NOTES    |
| QUANTITY |
| DATE     |

Digital: Not all screens are calibrated the same, and therefore, colors will appear differently between screens. Physical: When texture is involved, there will be variations in color, character and tone within a product series and between product families.